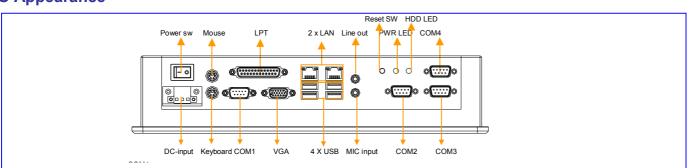

### I/O Appearance

#### **Features**

- 1. 12.1" LED Panel support 1024 × 768pixels
- 2. Intel Atom D525 ( Dual-core 1.8GHz processor ) CPU with 667 MHz FSB  $\,$
- 3. Front 6mm aluminum bezel with IP65 compliant
- 4. Front hardness glass protect screen ( touch option )
- 5. 4COM (1xRS485), 1xLPT, 2x PS/2, 1xVGA, 4xUSB, 2xLAN, 1x AUDIO、MIC
- 6. 1 xMini PCIe slot
- 7.Back For Power LED and HDD LED Indication
- 8. Wireless LAN with antenna (option)
- 9. Panel (Flush) mount with clips
- 10. Wide range DC 8-30V input (option)
- 11. Standard VESA 75/100mm support stand, wall mount and swing