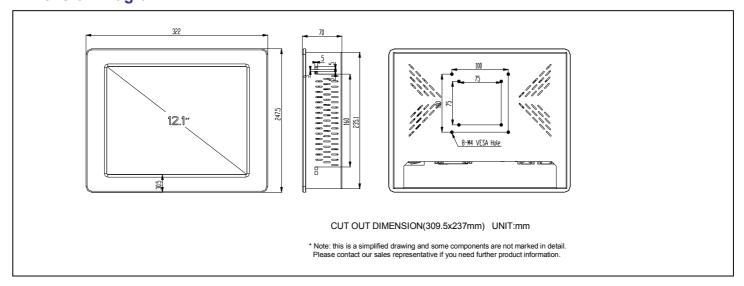

#### **Dimension Diagram**

#### **Specifications**

|        | CPU                   | Intel Atom D525 ( Dual-core 1.8GHz processor ) CPU with 667 MHz FSB  |
|--------|-----------------------|----------------------------------------------------------------------|
| System | Chipset               | Intel Atom D525 +ICH8M                                               |
|        | Memory                | 1x SODIMM DDR3 800/1066/1333 SDRAM up to 4 GB                        |
|        | HDD                   | Space for 1x 2.5" 320G SATA HDD                                      |
|        | Ethernet              | Two LAN onboard: 2x Realtek ® RL8111x (Gigabit ) 10/100/1000Ethernet |
|        | Graphic               | Intel GMA3150 chipset                                                |
|        | Audio                 | Realtek ® ALC662, 5.1 channel surround audio                         |
|        | Mounting              | Panel / VESA 75 X 75mm and 100 x 100mm                               |
|        | Construction          | Aluminum front bezel and Aluminum chassis                            |
|        | DimensionWxHxD ( mm ) | 322 x 247.5 x 70mm                                                   |
|        | Weight ( kgs )        | NW:4.1KG GW: 6KG                                                     |