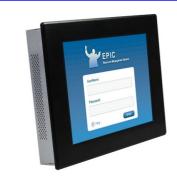

#### 12.1" LED Industrial Panel PC with intel® ATOM

# IPPC-120D-2R (Dual-core 1.8G) Processor

#### **Features**

- 1. 12.1" LED Panel support 1024 × 768pixels
- 2. Intel Atom D525 ( Dual-core 1.8GHz processor ) CPU with 667 MHz FSB  $\,$
- 3. Front 6mm aluminum bezel with IP65 compliant
- 4. Front hardness glass protect screen ( touch option )
- 5. 4COM (1xRS485), 1xLPT, 2x PS/2, 1xVGA, 4xUSB, 2xLAN, 1x AUDIO、MIC
- 6. 1 xMini PCIe slot
- 7.Back For Power LED and HDD LED Indication
- 8. Wireless LAN with antenna (option)
- 9. Panel (Flush) mount with clips
- 10. Wide range DC 8-30V input (option)
- 11. Standard VESA 75/100mm support stand, wall mount and swing